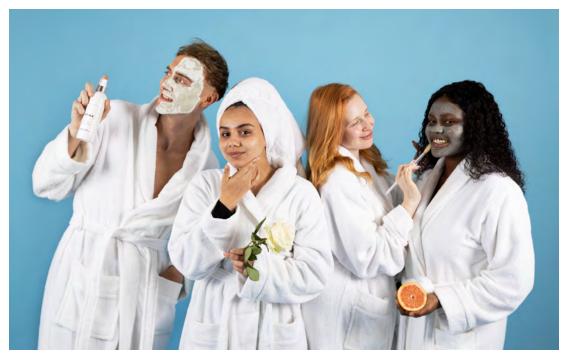

#### TURKISH COTTON TERRY TOWELLING BATHROBE

The Ultimate Turkish Cotton Bathrobe. Made with premium Turkish Cotton. The extra-long fibres make way for a super soft, Loxurious, absorbent, cotton-towelling bathrobe. A very traditional bathrobe, perfect for all year round wrap up. Whether you want to lounge post bath or just relax in. This bathrobe is your perfect as everyday necessity. The bathrobe is premium luxury for your business or self-use. This bathrobe is a large fit and washes very well.

Products offered by British Wholesales