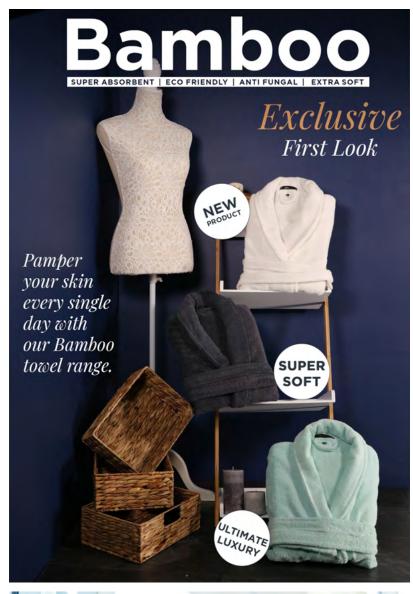

Multi-Buys

Bath Sheet - 700 GSM Ultimate Bamboo Collection

Buy Now

#### Colours:

turn toxury bamboo collection towells, new and exclusive eco-friendly range arrived at The Towel Shop. Made from 50% cotion and 50% bamboo with a density of 700 gsm. At 700GSM this towel is super, super soft, highly durable and super absorbent. Available in 6 colours, this collection will suit every bathroom, hotel & spa.

#### Ultimate Bamboo is Back

700 GSM Ultimate Bamboo Collection

**Buy Now** 

#### Exclusive Luxury Bamboo Collection Towels

Our premium luxury bamboo collection towels are the new and exclusive eco-friendly range. Made from 50% cotton and 50% bamboo with a density of 700gsm. Natural.

Greener, Renewable and Eco-Finendy fabric has been used and tested to create the ideal luxury and eco-friendly tower. The natural properties of the bamboo lowel ensure that its anti-bacterial, anti-fungal, anti-fatalic, odour Resistant & hypotallergenic. Bamboo is one of the most eco-friendly and sustainable sources of fibres in the world. At 700GSM this towel is super, super soft, highly durable and super absorbent. Available in 6 colours, this collection will suit every bathroom, hotel & spa.

- Made from 50% Cotton & 50% Bamboo
   700 GSM
- . Eco-friendly
- Anti-bacterial
- Anti-fungal
   Odour Resistant
- · Super soft
- Highly durable
   Super absorbent
- Available in 6 colours, White, Cream, Duck egg, blue, charcoal, navy blue & grey