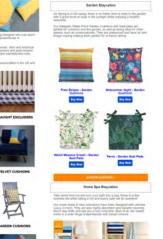

Multi-Buys

Bath Sheet - 700 GSM Ultimate Bamboo Collection

Buy Now

#### Colours:

turn toxury bamboo collection towells, new and exclusive eco-friendly range arrived at The Towel Shop. Made from 50% cotion and 50% bamboo with a density of 700 gsm. At 700GSM this towel is super, super soft, highly durable and super absorbent. Available in 6 colours, this collection will suit every bathroom, hotel & spa.

#### Shop The Collection:

Ultimate Bamboo Collection Towelling Dressing Gown Buy Now

Bamboo Collection Buy Now

Buy Now

Bamboo Collection

Buy Now

HELLO

|        | TTS Subscribers.                   |        |            |
|--------|------------------------------------|--------|------------|
| TORKE  |                                    |        | PILLOWS    |
|        | ○ Wait t hour                      |        |            |
|        | treat at Your welcome gift inside. |        |            |
|        | Line                               | E W.T. |            |
| 1      |                                    | +Daye  | ti .       |
| towele | BEDDING BATHR                      | 0060 1 | ABLE LINES |