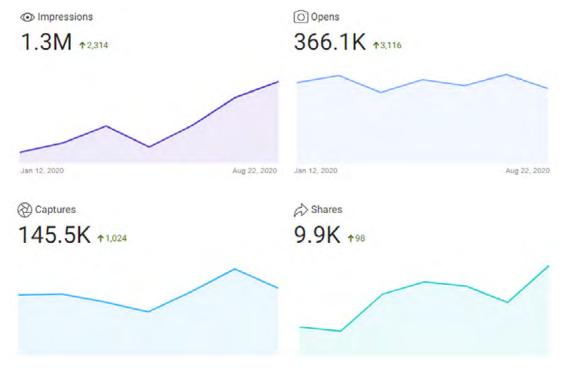

#### Founder

Musty Reviews mustyreviews.com June 2016 - Present

- **VIRAL Instagram filters** (1.6 Million ORGANIC impressions as of 4th June 2020 before new metrics were introduced, now 1.4M)
- **1.4 Million Organic impressions on 1 filter** 100k Captures, 7k Shares (1.2M after new metrics)
- Using ACF & CPT UI with Elementor Pro to make a swift & easy movie review platform