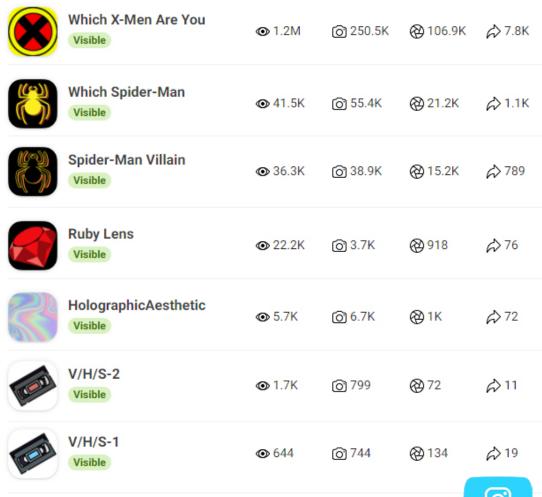

#### Founder

Musty Reviews mustyreviews.com June 2016 - Present

- **VIRAL Instagram filters** (1.6 Million ORGANIC impressions as of 4th June 2020 before new metrics were introduced, now 1.4M)
- **1.4 Million Organic impressions on 1 filter** 100k Captures, 7k Shares (1.2M after new metrics)
- Using ACF & CPT UI with Elementor Pro to make a swift & easy movie review platform

#### Try the filters

Try the filters on Instagram @Musty\_Reviews