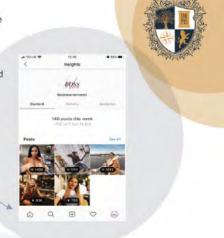

#### Activity

The Activity tab shows you the level of interactions your Instagram profile receives.

This includes the number of profile visits, website clicks and emails. It also shows you the number of impressions (post views) and reach (the number of accounts your content has reached out to).

#### Audience

And finally, the Audience tab shows you information about your followers. This includes age range, location and w the majority of your follow