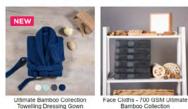

Multi-Buys

Bath Sheet - 700 GSM Ultimate Bamboo Collection

Buy Now

#### Colours:

turn toxury bamboo collection towells, new and exclusive eco-friendly range arrived at The Towel Shop. Made from 50% cotion and 50% bamboo with a density of 700 gsm. At 700GSM this towel is super, super soft, highly durable and super absorbent. Available in 6 colours, this collection will suit every bathroom, hotel & spa.

#### Shop The Collection:

Ultimate Bamboo Collection Towelling Dressing Gown Buy Now

Bamboo Collection Buy Now

Buy Now

Bamboo Collection

Buy Now

HELLO

|        | TTS Subscribers.                   |        |            |
|--------|------------------------------------|--------|------------|
| TORKE  |                                    |        | PILLOWS    |
|        | ○ Wait t hour                      |        |            |
|        | treat at Your welcome gift inside. |        |            |
|        | Line                               | E W.T. |            |
| 1      |                                    | +Daye  | ti .       |
| towele | BEDDING BATHR                      | 0060 1 | ABLE LINES |